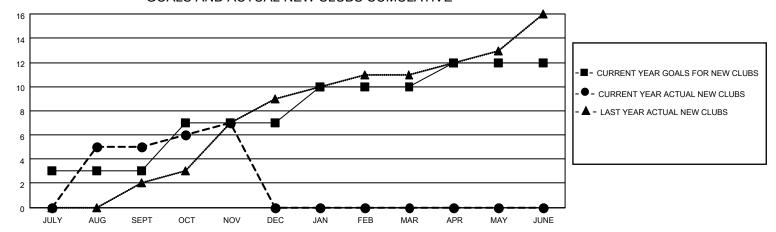

## MONTHLY MEMBERSHIP PROGRESS REPORT

LOCATION INDIA District 318 C Results as of: 11/30/2022

| Clubs RESULTS FOR 2022-2023 |   |   |   | Members RESULTS FOR 2022-2023 |    |     |    |
|-----------------------------|---|---|---|-------------------------------|----|-----|----|
|                             |   |   |   |                               |    |     |    |
| JULY/AUG/SEPT               | 3 | 5 | 0 | JULY/AUG/SEPT                 | 10 | 301 | 95 |
| OCT/NOV/DEC                 | 4 | 2 | 0 | OCT/NOV/DEC                   | 15 | 114 | 16 |
| JAN/FEB/MAR                 | 3 | 0 | 0 | JAN/FEB/MAR                   | 20 | 0   | 0  |
| APR/MAY/JUNE                | 2 | 0 | 0 | APR/MAY/JUNE                  | 20 | 0   | 0  |

## GOALS AND ACTUAL NEW CLUBS CUMULATIVE



## GOALS AND ACTUAL MEMBERS CUMULATIVE



| DROPPED CLUBS: 0 |     | 65 CLUBS OF 146 ADDED 1 OR<br>MORE NEW MEMBERS | GENDER DISTRIBUTION                 |                                |  |
|------------------|-----|------------------------------------------------|-------------------------------------|--------------------------------|--|
|                  |     | INIONE NEW MILIMBERS                           | MALE<br>FEMALE                      | 4,122 (85.71%)<br>687 (14.29%) |  |
| DROPPED MEMBERS  |     |                                                | NON BINARY PREFER NOT TO ANSWER     | 0 (0.00%)                      |  |
| DECEASED         | 9   |                                                | THEFERMOTTO ANOWER                  | 0 (0.0070)                     |  |
| CLUB