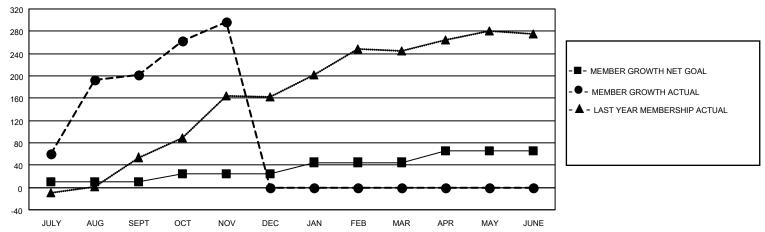

## GOALS AND ACTUAL MEMBERS CUMULATIVE

| DROPPED CLUBS: 0 |     | 65 CLUBS OF 146 ADDED 1 OR<br>MORE NEW MEMBERS | GENDER DISTRIBUTION                 |                                |  |
|------------------|-----|------------------------------------------------|-------------------------------------|--------------------------------|--|
|                  |     | INIONE NEW MILIMBERS                           | MALE<br>FEMALE                      | 4,122 (85.71%)<br>687 (14.29%) |  |
| DROPPED MEMBERS  |     |                                                | NON BINARY PREFER NOT TO ANSWER     | 0 (0.00%)                      |  |
| DECEASED         | 9   |                                                | THEFERMOTTO ANOWER                  | 0 (0.0070)                     |  |
| CLUB CANCELLED   | 0   | CLICK HERE FOR CUMULATIVE                      | TOTAL FAMILY UNIT MEMBERS           | 1,265                          |  |
| OTHER            | 102 | MEMBERSHIP DATA                                |                                     |                                |  |
| TOTAL 111        |     |                                                | FAMILY MEMBERS PAYING HALF DUES 675 |                                |  |
|                  |     |                                                |                                     |                                |  |